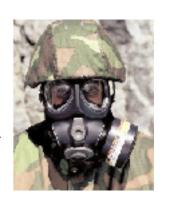

# M95 - NBC Military Gas Mask

The M95 Military NBC respirator embodies the highest efficiency levels & comfort in modern NBC protection & meets the most critical hazards & stresses encountered in combat.

Anatomical accuracy means that the close fit of the M95 mask offers unmatched protection. Nominal protection factor is >10 000. The high-efficiency NBC filter protects against all known chemical and biological agents as well as radioactive and toxic particles.

### **DESIGN FEATURES**

- Extremely wide field of vision due to the close mask fit.
- Excellent fit & user comfort resulting from computer-aided design (CAD).
- Anatomical accuracy of the design based on a wealth of facial-form data.
- Standard 40mm filters may be mounted on either side.
- Hoseless, leakproof drinking device, intake of liquid 250 ml/min.
- 6 point head harness which allows for maximum comfort.
- Mask has a twenty year shelf life, M95 Filter has a 10 year shelf life.
- Spectacle frames for prescription lenses. (optional accessory, see below)

### WEARER ACCEPTABILITY

Due to extremely low breathing-resistance, the M95 mask & filter are comfortable to wear even for long periods, without affecting user performance. Light in weight: the mask weighs less than 500g, 720g with filter. The small inner mask reduces the dead-space to a minimum and the respirator is easy to don & doff (Donning test: 10 sec.). Thanks to its slimline design, the M95 is compatible with tactical equipment used in field operations, e.g. optical & communication devices, weapons, protective clothing & more.

## HIGH-QUALITY MATERIALS FOR MAXIMUM PROTECTION

Halo-butyl rubber used for the face piece is specially engineered to enhance resistance to all known chemical and biological warfare agents. The silicone inner mask provides comfortable fit and a long storage life. Weight: 1.02 lbs (0.47 kg) (Mask Only)