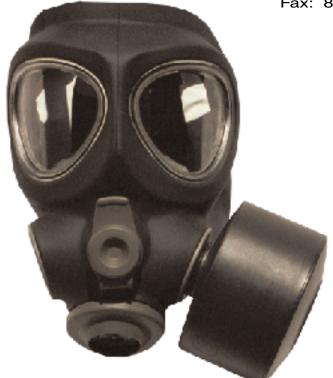

### **DESIGN FEATURES**

- Extremely wide field of vision due to the close mask fit.
- Excellent fit & user comfort resulting from computer-aided design (CAD).
- Anatomical accuracy of the design based on a wealth of facial-form data.
- Standard 40mm filters may be mounted on either side.
- Hoseless, leakproof drinking device, intake of liquid 250 ml/min.
- 6 point head harness which allows for maximum comfort.
- Mask has a twenty year shelf life, M95 Filter has a 10 year shelf life.
- Spectacle frames for prescription lenses. (optional accessory, see below)