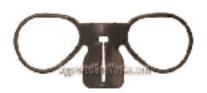

### **DESIGN FEATURES**

- Extremely wide field of vision due to the close mask fit.
- Excellent fit & user comfort resulting from computer-aided design (CAD).
- Anatomical accuracy of the design based on a wealth of facial-form data.
- Standard 40mm filters may be mounted on either side.
- Hoseless, leakproof drinking device, intake of liquid 250 ml/min.
- 6 point head harness which allows for maximum comfort.
- Mask has a twenty year shelf life, M95 Filter has a 10 year shelf life.
- Spectacle frames for prescription lenses. (optional accessory, see below)